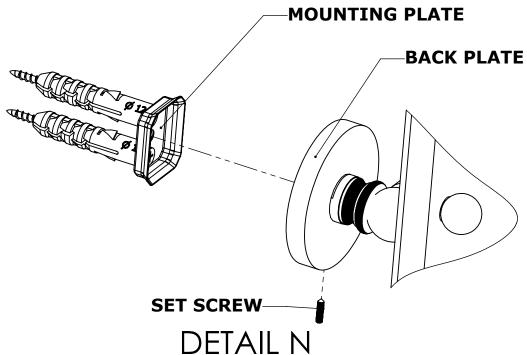

## **Step 2:** Attach Bracket to Mounting Plate.

Place bracket on mounting plate and secure by tightening set screw as shown below.