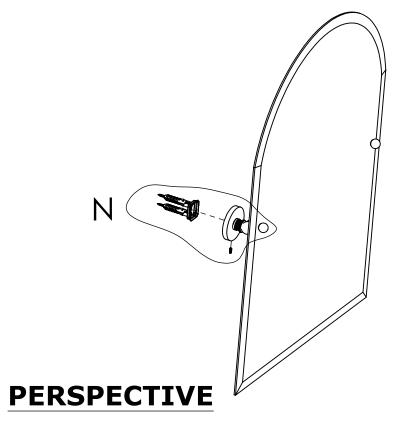

## **Step 2:** Attach Bracket to Mounting Plate.

Place bracket on mounting plate and secure by tightening set screw as shown below.