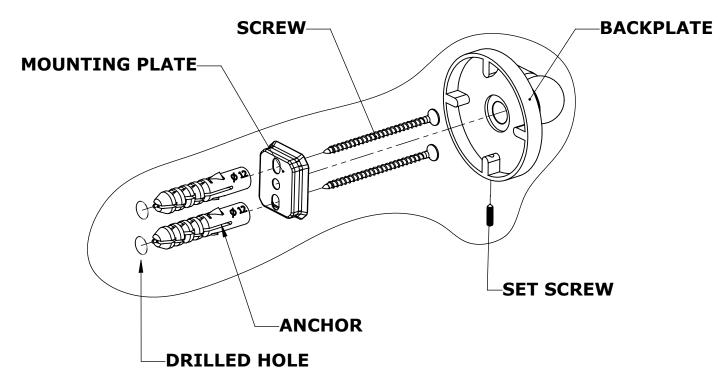

## Step 1: Drill holes in Wall for screw anchors and attach Mounting Plate to Wall

Determine your desired location for installation and make a mark for the location of the mounting plate. Remove mounting plate from backplate by loosening set screw in backplate as pictured below. Place center hole of mounting plate over mark made above. Make 2 marks where mounting screws will be placed as shown below. Drill hole at each of the marks. (You may substitute other style mounting anchors or screws if desired). Place anchors into the holes made. Place mounting plate over holes and secure to mounting surface using screws as shown below.