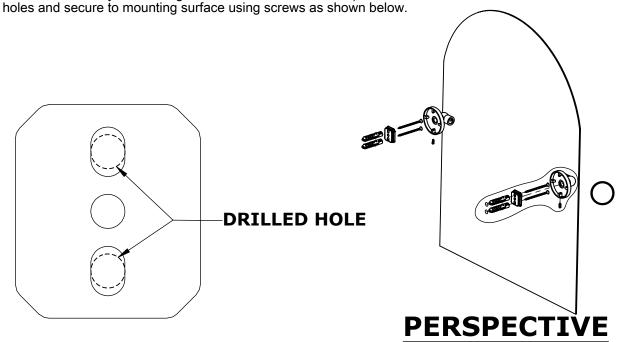

## Step 1: Drill holes in Wall for screw anchors and attach Mounting Plate to Wall

Determine your desired location for installation and make a mark for the location of the mounting plate. Remove mounting plate from backplate by loosening set screw in backplate as pictured below. Place center hole of mounting plate over mark made above. Make 2 marks where mounting screws will be placed as shown below. Drill hole at each of the marks. (You may substitute other style mounting anchors or screws if desired). Place anchors into the holes made. Place mounting plate over holes and secure to mounting surface using screws as shown below.